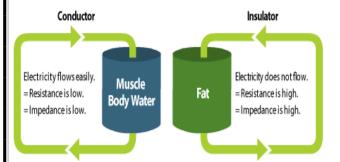

## WHAT IS BIOELECTRICAL IMPEDANCE?

Bioelectrical Impedance Analysis (BIA) is "an easy-to-administer and safe method of assessing body composition in a fitness setting. BIA involves passing a small electrical current through the body and measuring the impedance or resistance to current flow." ~*American College of Sports Medicine (ACSM)* 

The InBody® will look <u>beyond the number on the scale.</u> What's your body really made of?